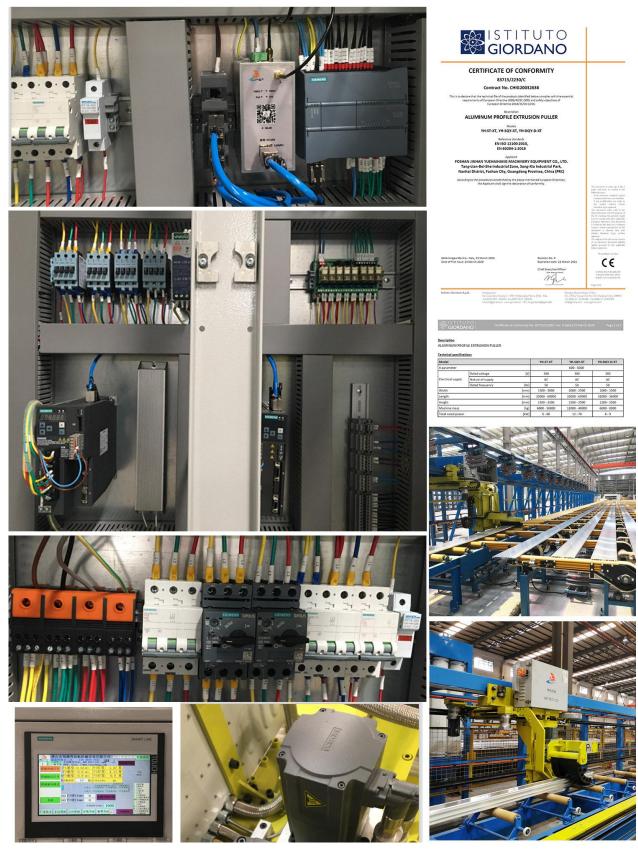

We have got experienced mechanical and electrical engineers who work for the company since its establishment. The machine's design and technology are based on the foundation of Siemens automatic technology, since it adopts Siemens S7-1200(program self designed), Siemens servo and Siemens electrical components. motors. The transmission adopt rack and pinion design, just as OMAV does. As a result, the machine runs stable and reliable, especially suitable for high quality and high precision extruding. Most top China aluminum extrusion companies are our faithful clients. For your information, our machine has got CE certificate.